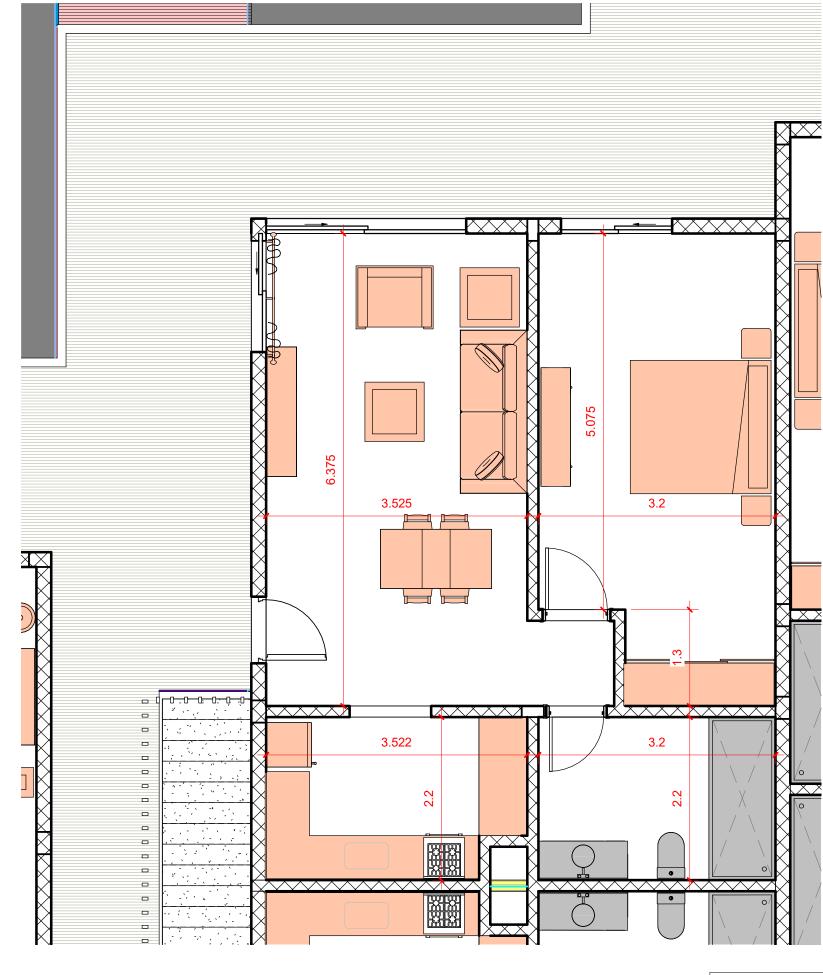

DO NOT SCALE REPORT ERRORS AND OMISSIONS TO THE ARCHITECT CHECK ALL DIMENSIONS BEFORE FABRICATION REVISION DRAWN CHECKED DATE

## **16 UNITS** (AREA = 64.80 m<sup>2</sup>)

| KOLOLI SANDS | DRAWING No:         |
|--------------|---------------------|
| ADDRESS 1;   | DATE: 24-12-2019    |
| KOLOLI       | 24-12-2019          |
| ADDRESS 2:   | AFAAL               |
| КМС          | CHECKED BY: MARCO   |
|              | SCALE: As indicated |
|              | REVISION:           |