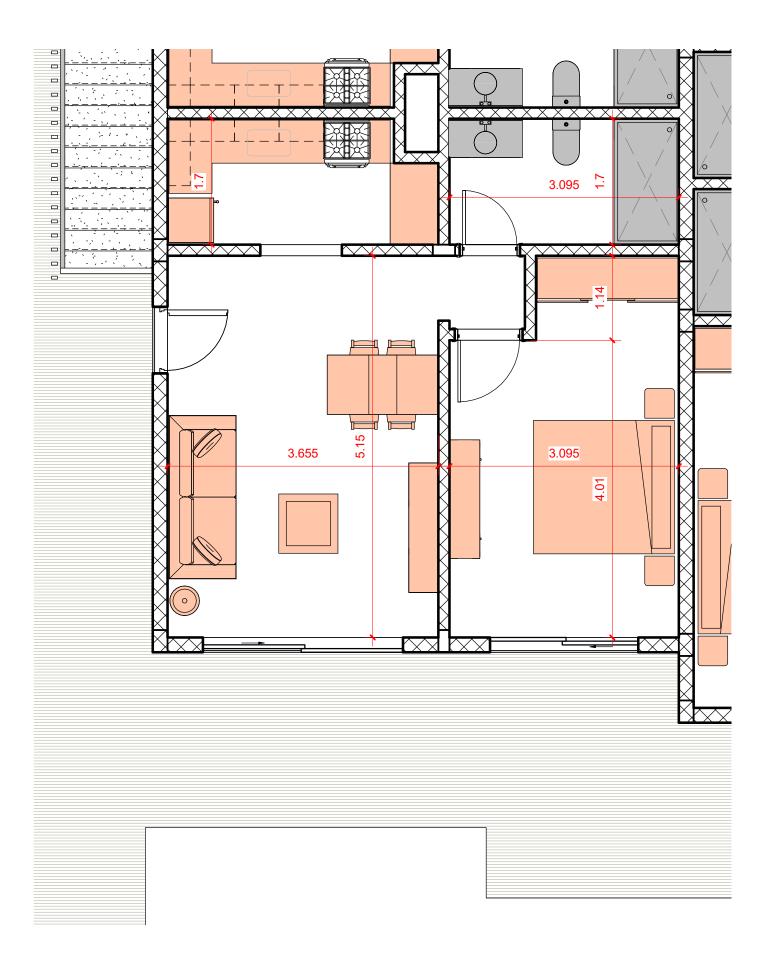

DO NOT SCALE REPORT ERRORS AND OMISSIONS TO THE ARCHITECT CHECK ALL DIMENSIONS BEFORE FABRICATION REVISION DRAWN CHECKED DATE

8 UNITS

(AREA = 53.84 m<sup>2</sup>)

| KOLOLI SANDS | DRAWING No:  |         |
|--------------|--------------|---------|
| ADDRESS 1;   | DATE: 04     | 12-2019 |
| KOLOLI       | 24-          | 12-2019 |
| ADDRESS 2:   | DRAWN BY:    | AFAAL   |
| КМС          | CHECKED BY:  | MARCO   |
|              | SCALE: As in | dicated |
|              | REVISION:    |         |