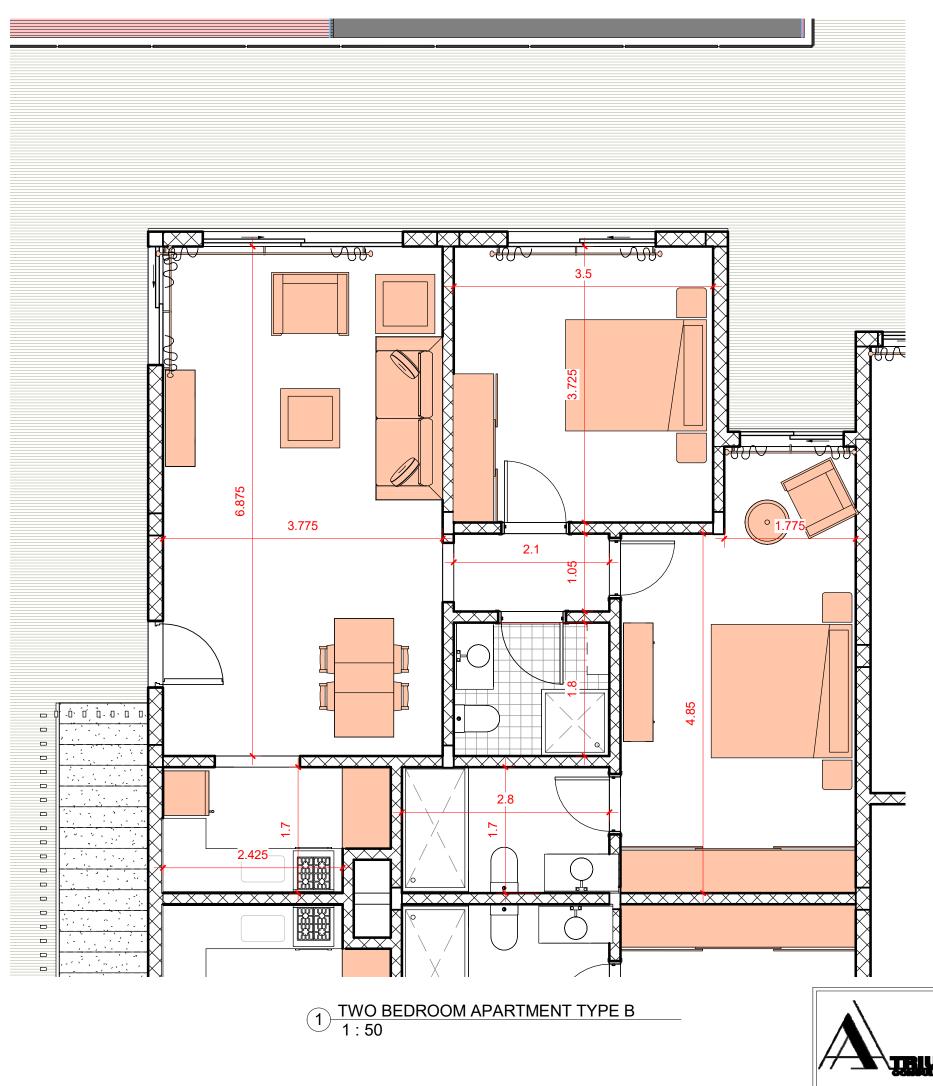

DO NOT SCALE REPORT ERRORS AND OMISSIONS TO THE ARCHITECT CHECK ALL DIMENSIONS BEFORE FABRICATION REVISION DRAWN CHECKED DATE

## **48 UNITS**

(AREA = 81.68 m<sup>2</sup>)

| CONTRACT<br>KOLOLI SANDS | DRAWING No:          |
|--------------------------|----------------------|
|                          | DATE: 24-12-2019     |
| KOLOLI                   | DRAWN BY:            |
| ADDRESS 2:               | AFAAL                |
| кмс                      | CHECKED BY:<br>MARCO |
|                          | SCALE: As indicated  |
|                          | REVISION:            |
|                          |                      |