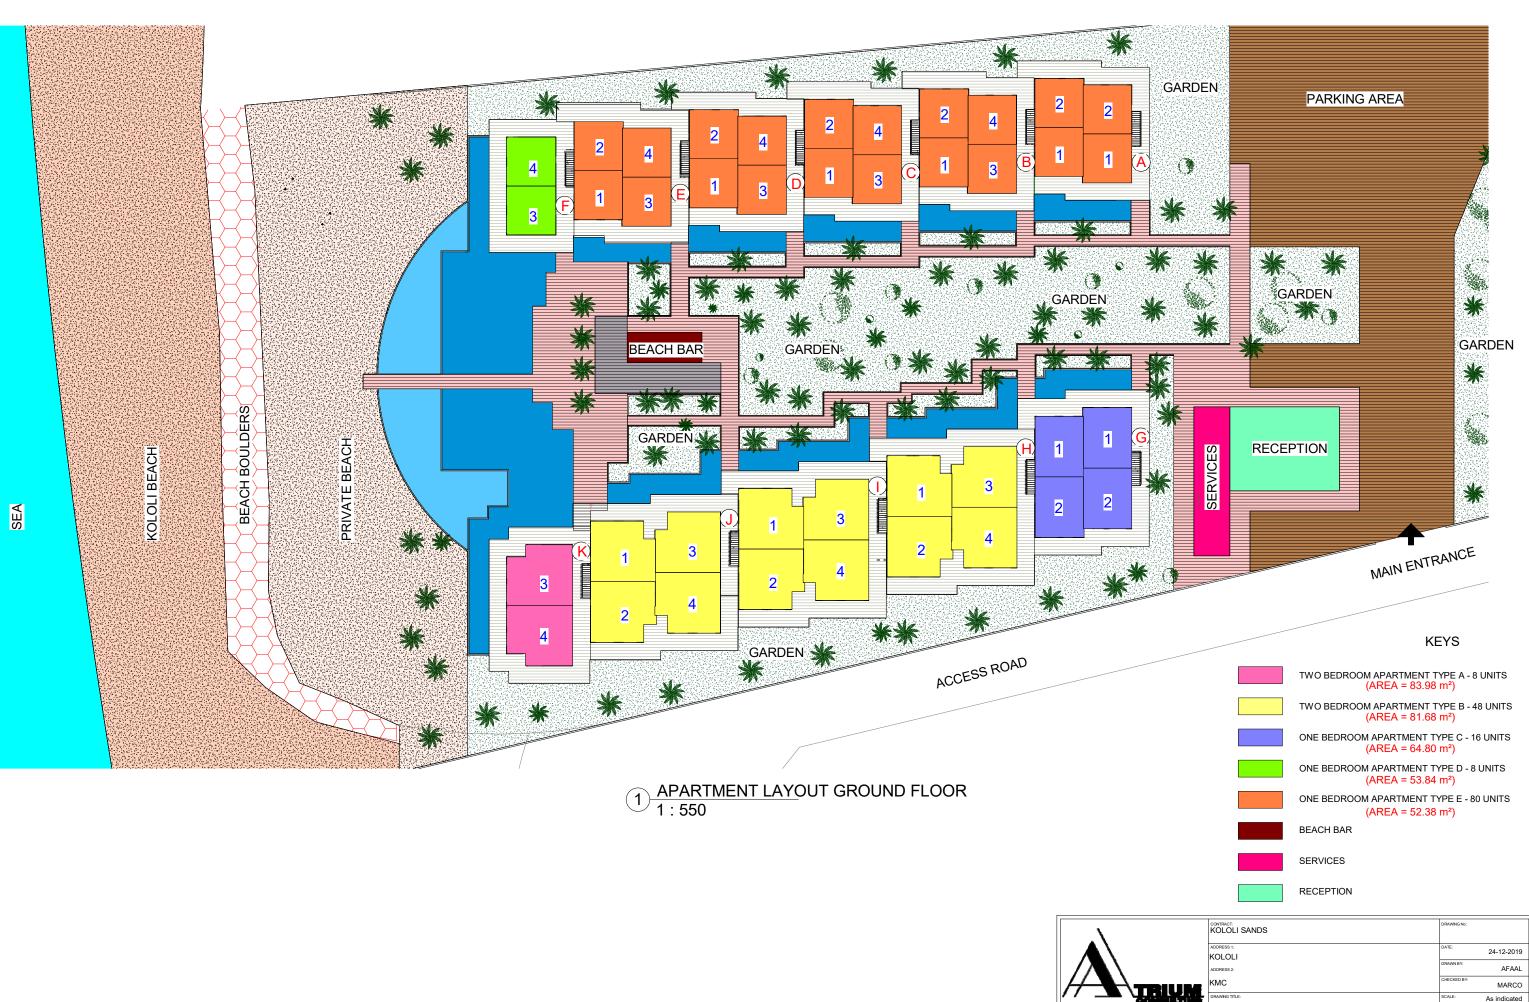

| TWO BEDROOM APARTMENT TYPE A - 8 UNITS<br>(AREA = 83.98 m <sup>2</sup> )  |
|---------------------------------------------------------------------------|
| TWO BEDROOM APARTMENT TYPE B - 48 UNITS<br>(AREA = 81.68 m <sup>2</sup> ) |
| ONE BEDROOM APARTMENT TYPE C - 16 UNITS<br>(AREA = 64.80 m <sup>2</sup> ) |
| ONE BEDROOM APARTMENT TYPE D - 8 UNITS<br>(AREA = 53.84 m <sup>2</sup> )  |
| ONE BEDROOM APARTMENT TYPE E - 80 UNITS<br>(AREA = 52.38 m <sup>2</sup> ) |
| BEACH BAR                                                                 |
| SERVICES                                                                  |
| RECEPTION                                                                 |

| CONTRACT<br>KOLOLI SANDS                                    | DRAWING No:         |
|-------------------------------------------------------------|---------------------|
| ADDRESS 1;                                                  | DATE: 24-12-2019    |
| KOLOLI                                                      | DRAWN BY:           |
| ADDRESS 2:                                                  | AFAAL               |
| КМС                                                         | CHECKED BY: MARCO   |
| DRAWING TITLE:<br>ARCHITECTURAL SITE LAYOUT ON GROUND FLOOR | SCALE: As indicated |
| ARCHITECTORAL SITE LATOOT ON GROUND TEOOR                   | REVISION:           |
|                                                             |                     |