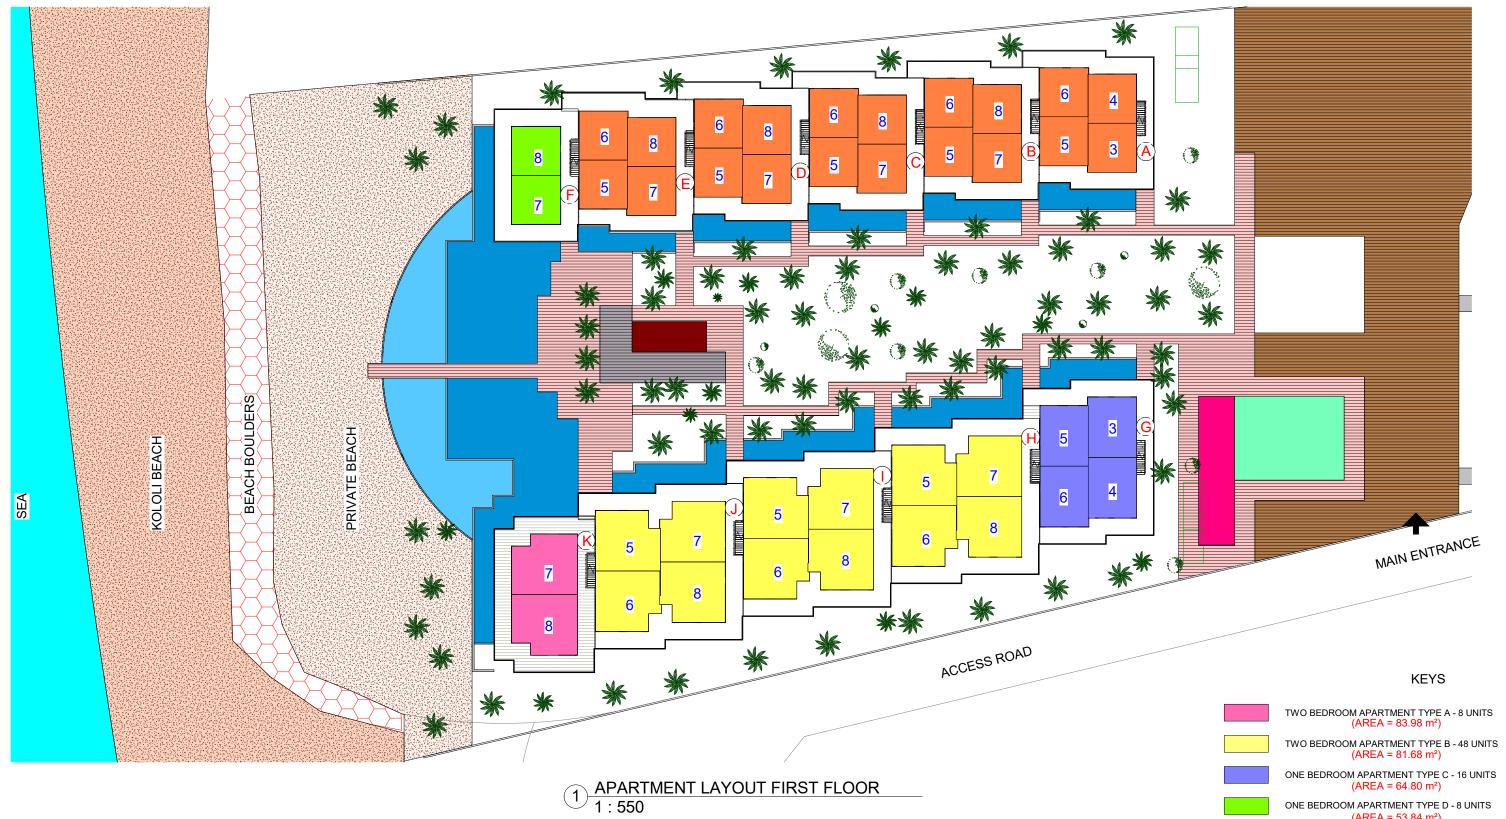

|                                     | TWO BEDROOM APARTMENT T<br>(AREA = 83.98 |                     |
|-------------------------------------|------------------------------------------|---------------------|
|                                     | TWO BEDROOM APARTMENT T<br>(AREA = 81.68 |                     |
|                                     | ONE BEDROOM APARTMENT T<br>(AREA = 64.80 |                     |
|                                     | ONE BEDROOM APARTMENT T<br>(AREA = 53.84 |                     |
|                                     | ONE BEDROOM APARTMENT T<br>(AREA = 52.38 |                     |
|                                     | BEACH BAR                                |                     |
|                                     | SERVICES                                 |                     |
|                                     | RECEPTION                                |                     |
| ONTRACT:<br>(OLOLI SANDS            |                                          | DRAWING No:         |
|                                     |                                          | DATE: 24-12-2019    |
| DDRESS 2:                           |                                          | DRAWN BY:<br>AFAAL  |
| (MC                                 |                                          | CHECKED BY: MARCO   |
| RAWING TITLE:<br>APARTMENT LAYOUT ( | ON FIRST FLOOR                           | SCALE: As indicated |
|                                     |                                          | REVISION:           |