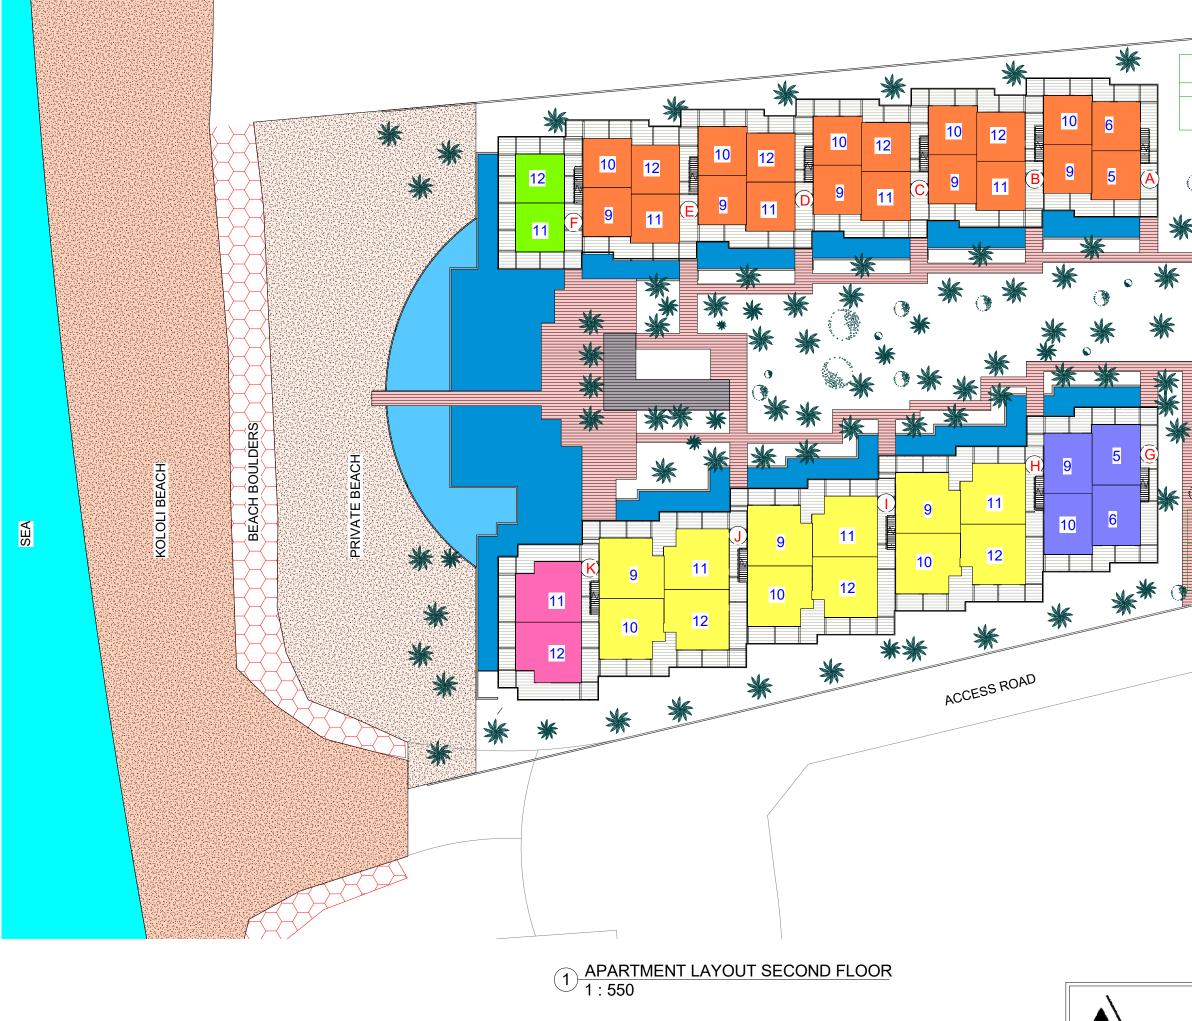

| TWO BEDROOM APARTMENT TYPE A - 8 UNITS<br>(AREA = 83.98 m <sup>2</sup> )  |
|---------------------------------------------------------------------------|
| TWO BEDROOM APARTMENT TYPE B - 48 UNITS<br>(AREA = 81.68 m <sup>2</sup> ) |
| ONE BEDROOM APARTMENT TYPE C - 16 UNITS<br>(AREA = 64.80 m <sup>2</sup> ) |
| ONE BEDROOM APARTMENT TYPE D - 8 UNITS<br>(AREA = 53.84 m <sup>2</sup> )  |
| ONE BEDROOM APARTMENT TYPE E - 80 UNITS<br>(AREA = 52.38 m <sup>2</sup> ) |
| BEACH BAR                                                                 |
| SERVICES                                                                  |
| RECEPTION                                                                 |