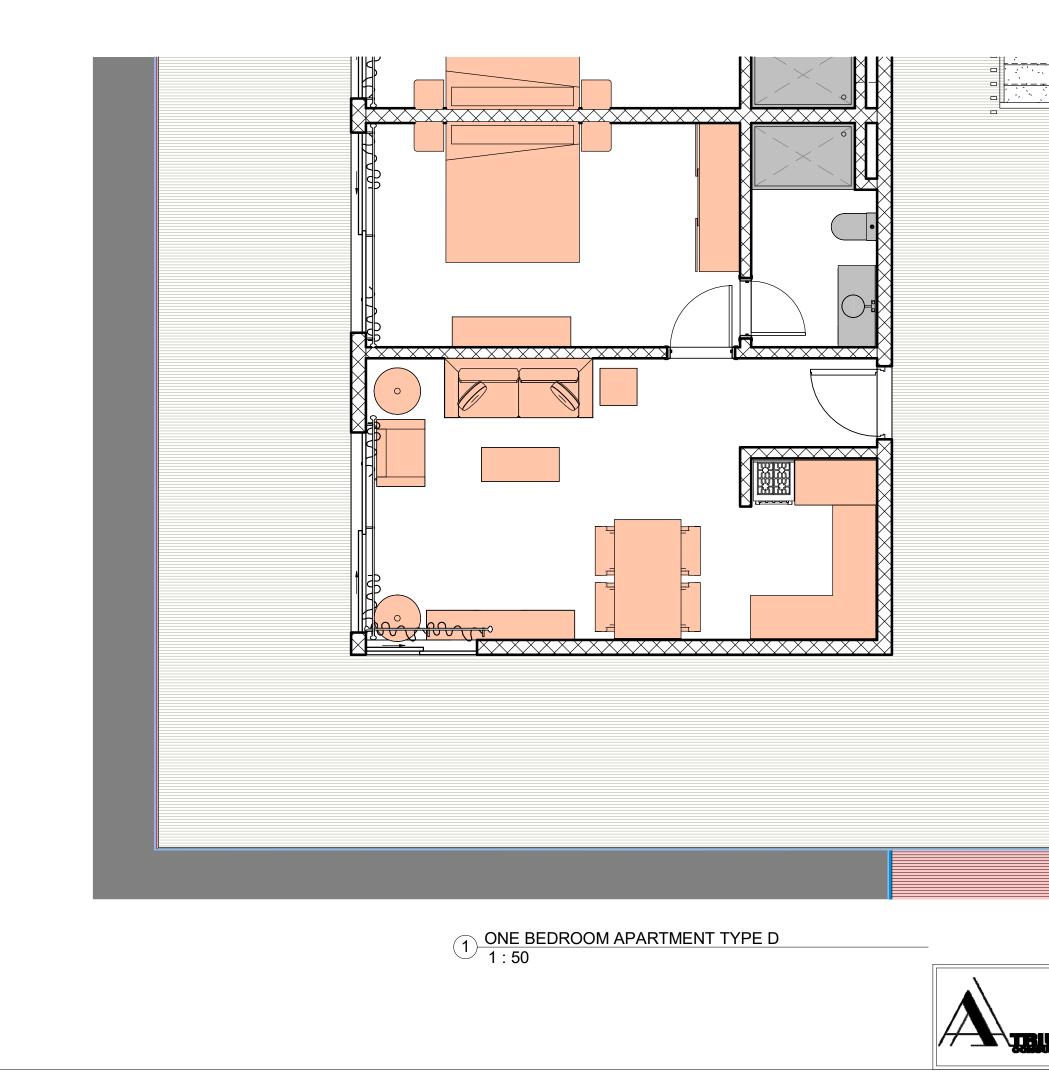

DO NOT SCALE REPORT ERRORS AND OMISSIONS TO THE ARCHITECT CHECK ALL DIMENSIONS BEFORE FABRICATION REVISION DRAWN CHECKED DATE

8 UNITS

(AREA = 53.84 m<sup>2</sup>)

| KOLOLI SANDS | DRAWING No:  |         |
|--------------|--------------|---------|
| ADDRESS 1;   | DATE: 04     | 12-2019 |
| KOLOLI       | 24-          | 12-2019 |
| ADDRESS 2:   | DRAWN BY:    | AFAAL   |
| КМС          | CHECKED BY:  | MARCO   |
|              | SCALE: As in | dicated |
|              | REVISION:    |         |