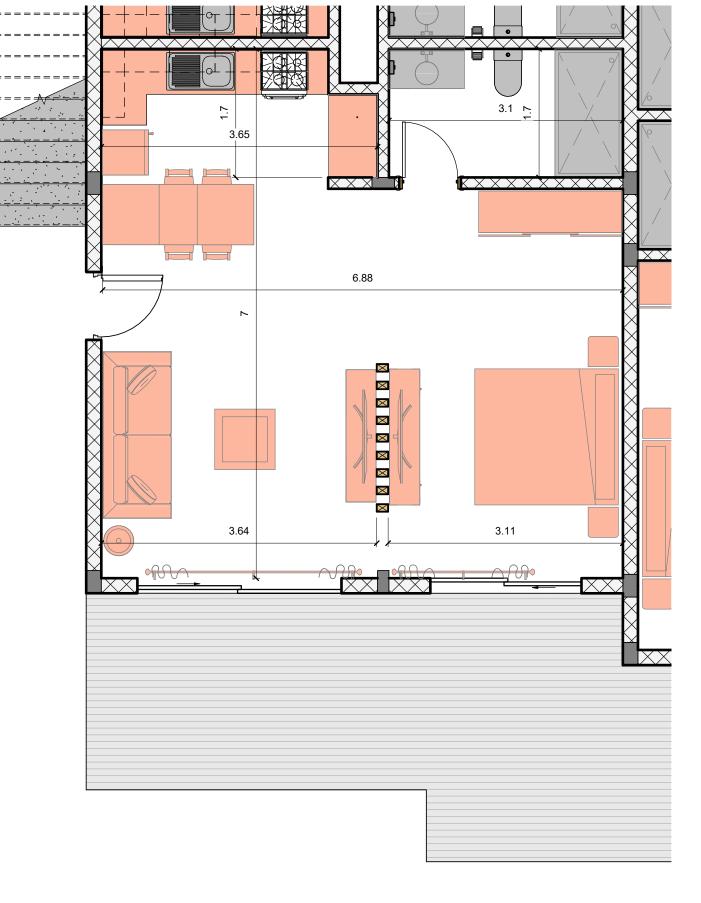

1 ONE BEDROOM APARTMENT TYPE E 1 : 50

DO NOT SCALE REPORT ERRORS AND OMISSIONS TO THE ARCHITECT CHECK ALL DIMENSIONS BEFORE FABRICATION REVISION DRAWN CHECKED DATE

**80 UNITS** (AREA = 52.38 m<sup>2</sup>)

| CONTRACT<br>KOLOLI SANDS                       | DRAWING No: |           |
|------------------------------------------------|-------------|-----------|
| ADDRESS 1:<br>KOLOLI                           | DATE: 24    | -12-2019  |
| ADDRESS 2:                                     | DRAWN BY:   | AFAAL     |
| КМС                                            | CHECKED BY: | MARCO     |
| DRAWING TITLE:<br>ONE BEDROOM APARTMENT TYPE E | SCALE: AS   | indicated |
|                                                | REVISION:   |           |