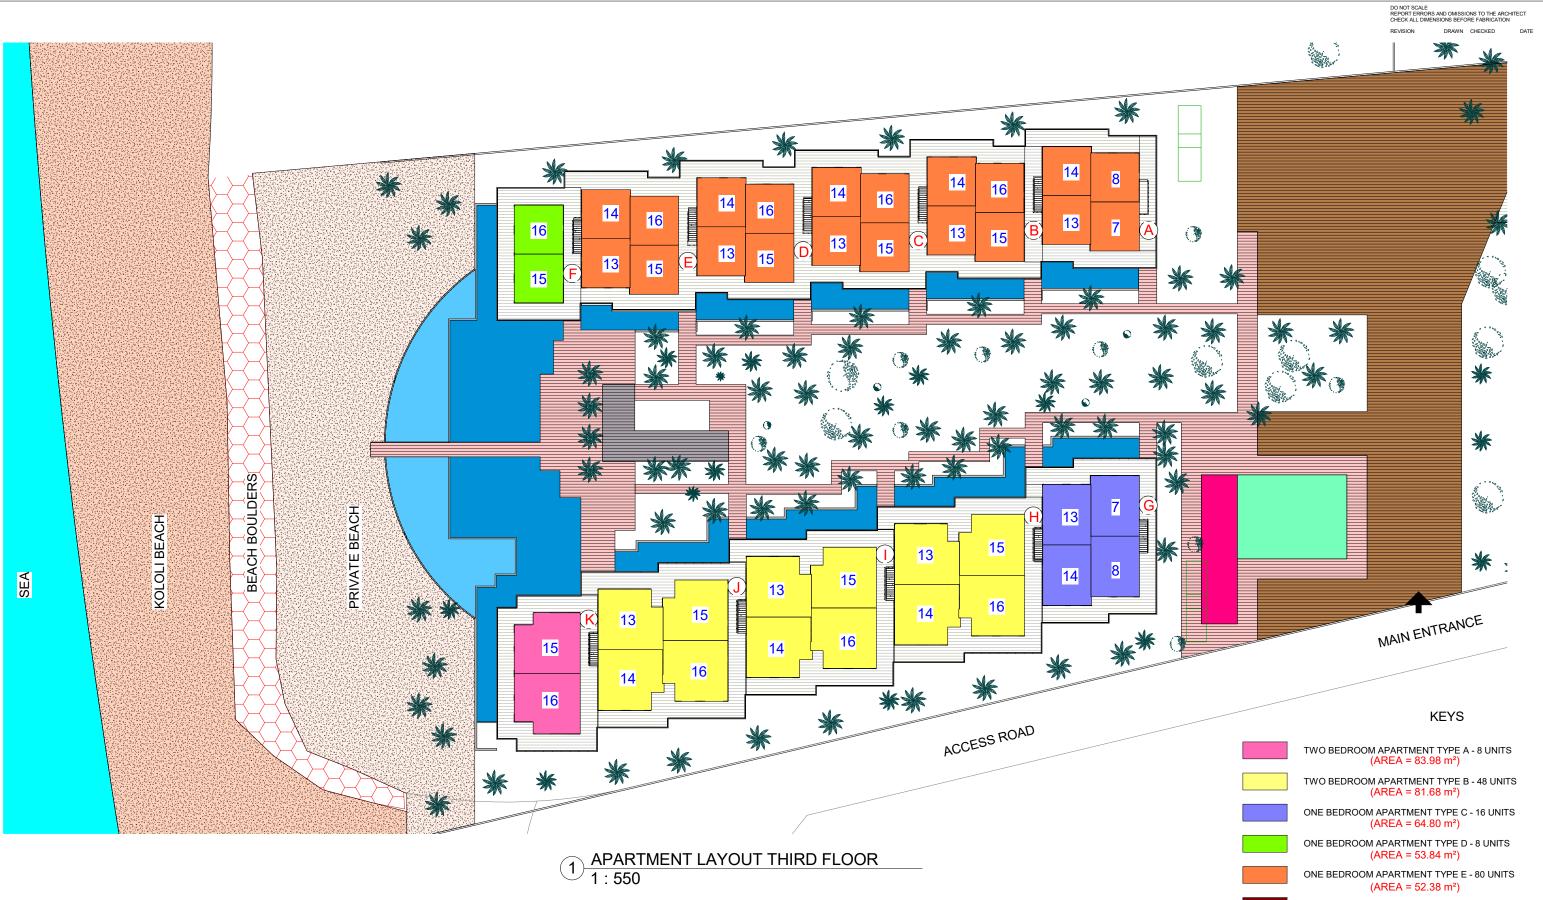

TR

|                        | TWO BEDROOM APARTMENT TY<br>(AREA = 83.98 m  |                     |
|------------------------|----------------------------------------------|---------------------|
|                        | TWO BEDROOM APARTMENT TY<br>(AREA = 81.68 m  |                     |
|                        | ONE BEDROOM APARTMENT TYP<br>(AREA = 64.80 m |                     |
|                        | ONE BEDROOM APARTMENT TYP<br>(AREA = 53.84 m |                     |
|                        | ONE BEDROOM APARTMENT TYP<br>(AREA = 52.38 m |                     |
|                        | BEACH BAR                                    |                     |
|                        | SERVICES                                     |                     |
|                        | RECEPTION                                    |                     |
|                        |                                              |                     |
| NTRACT:<br>OLOLI SANDS |                                              | DRAWING No:         |
| DRESS 1;<br>OLOLI      |                                              | DATE: 24-12-2019    |
| DRESS 2:               |                                              | DRAWN BY:<br>AFAAL  |
| MC                     |                                              | CHECKED BY: MARCO   |
|                        |                                              | SCALE: As indicated |
|                        |                                              |                     |

DRAWING TITLE: APARTMENT LAYOUT ON THIRD FLOOR

1 TWO BEDROOM APARTMENT TYPE A 1:50

DO NOT SCALE REPORT ERRORS AND OMISSIONS TO THE ARCHITECT CHECK ALL DIMENSIONS BEFORE FABRICATION REVISION DRAWN CHECKED DATE