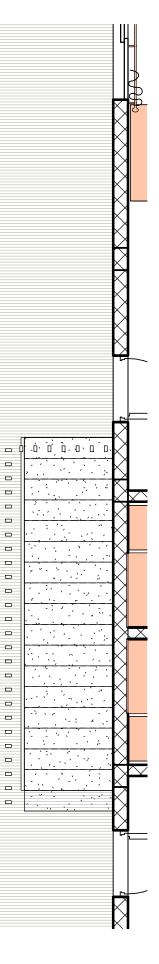

| DRAWING No:         |
| DRESS 1;<br>OLOLI      |                                              | DATE: 24-12-2019    |
| DRESS 2:               |                                              | DRAWN BY:<br>AFAAL  |
| MC                     |                                              | CHECKED BY: MARCO   |
|                        |                                              | SCALE: As indicated |
|                        |                                              |                     |

DRAWING TITLE: APARTMENT LAYOUT ON THIRD FLOOR



1 TWO BEDROOM APARTMENT TYPE A 1:50



DO NOT SCALE REPORT ERRORS AND OMISSIONS TO THE ARCHITECT CHECK ALL DIMENSIONS BEFORE FABRICATION REVISION DRAWN CHECKED DATE

**8 UNITS** 

(AREA = 83.98 m<sup>2</sup>)



-----

| CONTRACT:<br>KOLOLI SANDS | DRAWING No:         |    |
|---------------------------|---------------------|----|
|                           | DATE: 24-12-20      | 19 |
| KOLOLI<br>Address 2:      | DRAWN BY:           | ۹L |
| кмс                       | CHECKED BY:<br>MARC | ;0 |
|                           | SCALE: As indicate  | ed |
|                           | REVISION:           |    |



DO NOT SCALE REPORT ERRORS AND OMISSIONS TO THE ARCHITECT CHECK ALL DIMENSIONS BEFORE FABRICATION REVISION DRAWN CHECKED DATE

## **48 UNITS**

(AREA = 81.68 m<sup>2</sup>)

| CONTRACT<br>KOLOLI SANDS | DRAWING No:          |
|--------------------------|----------------------|
|                          | DATE: 24-12-2019     |
| KOLOLI                   | DRAWN BY:            |
| ADDRE