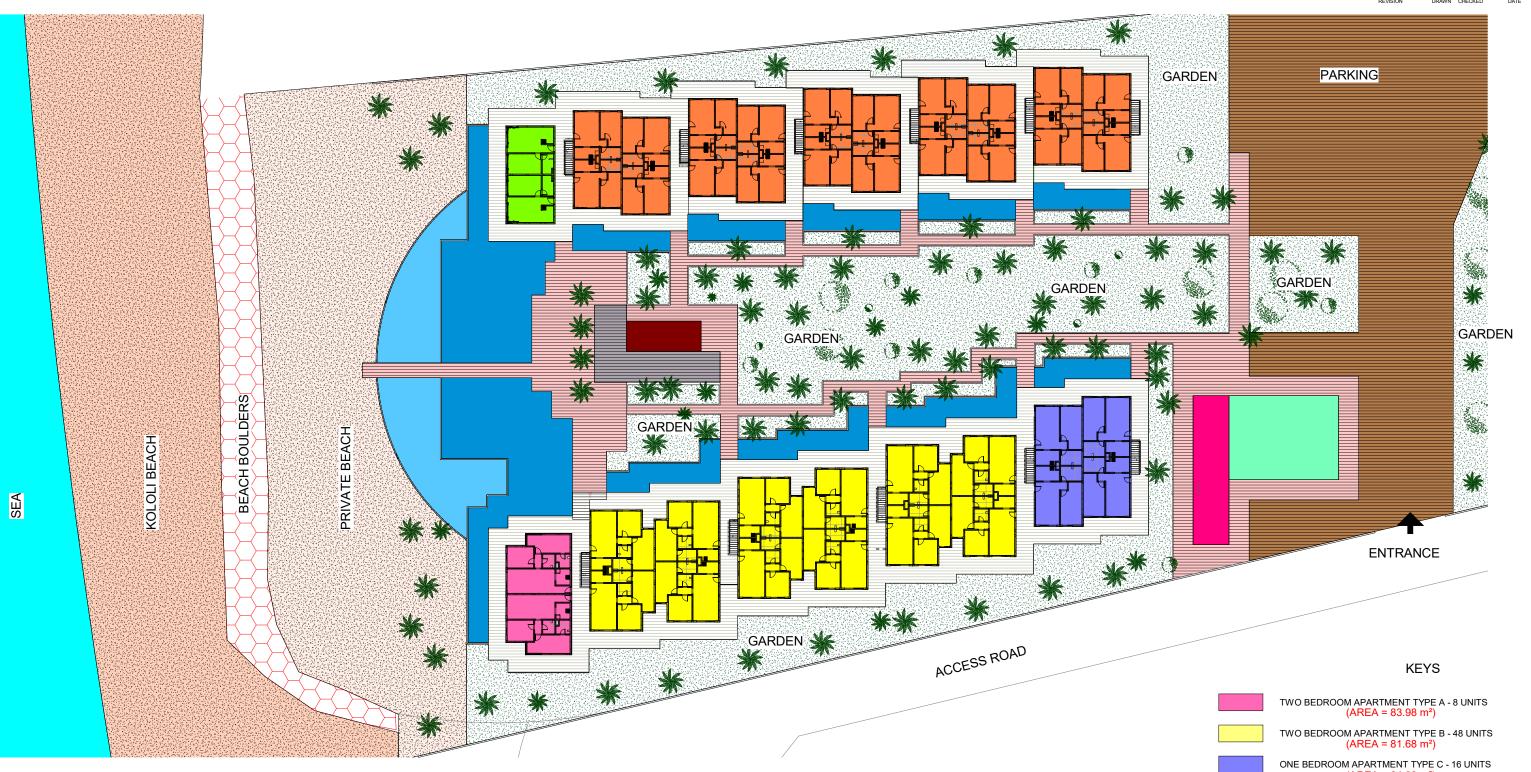

 $\begin{array}{c} \text{ARCHITECTURAL SITE LAYOUT}\\ \hline 1 & \text{GROUND FLOOR}\\ 1:550 \end{array}$ 

DO NOT SCALE REPORT ERRORS AND OMISSIONS TO THE ARCHITECT CHECK ALL DIMENSIONS BEFORE FABRICATION REVISION DRAWN CHECKED DATE

| TWO BEDROOM APARTMENT TYPE A - 8 UNITS<br>(AREA = 83.98 m <sup>2</sup> )  |
|---------------------------------------------------------------------------|
| TWO BEDROOM APARTMENT TYPE B - 48 UNITS<br>(AREA = 81.68 m <sup>2</sup> ) |
| ONE BEDROOM APARTMENT TYPE C - 16 UNITS<br>(AREA = 64.80 m <sup>2</sup> ) |
| ONE BEDROOM APARTMENT TYPE D - 8 UNITS<br>(AREA = 53.84 m <sup>2</sup> )  |
| ONE BEDROOM APARTMENT TYPE E - 80 UNITS<br>(AREA = 52.38 m <sup>2</sup> ) |
| BEACH BAR                                                                 |
| SERVICES                                                                  |
| RECEPTION                                                                 |