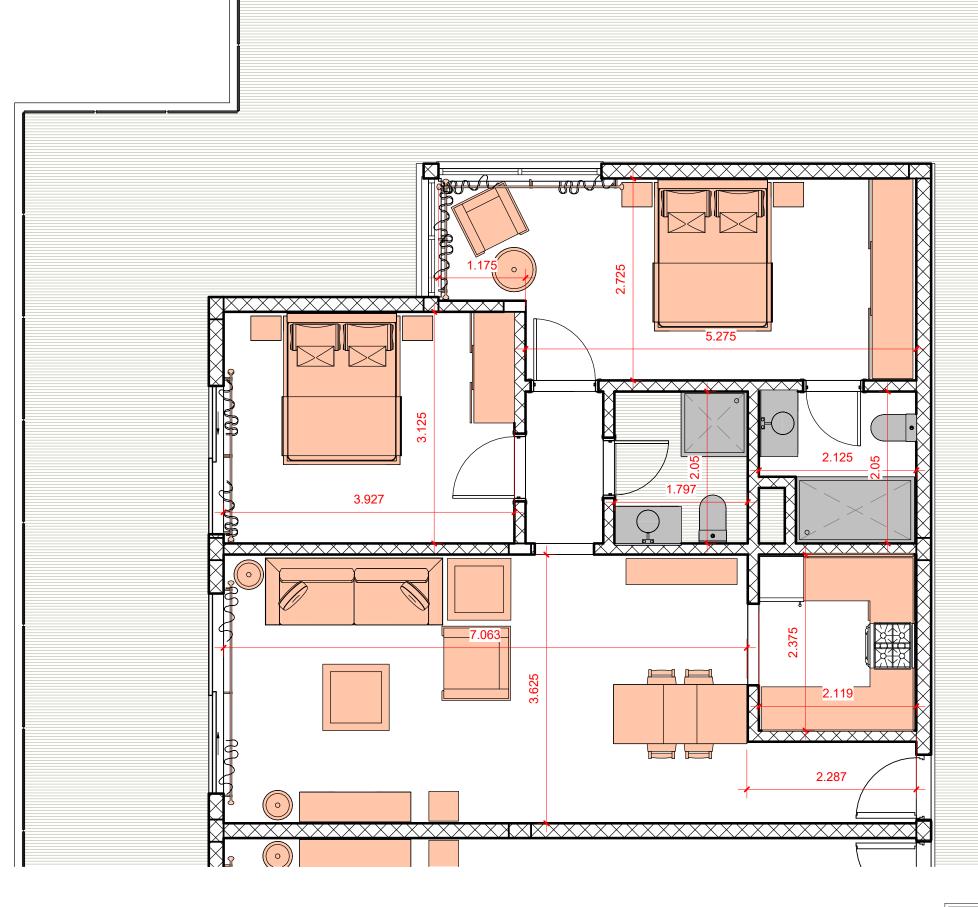

DRAWING TITLE: APARTMENT LAYOUT ON THIRD FLOOR

1 TWO BEDROOM APARTMENT TYPE A 1:50

DO NOT SCALE REPORT ERRORS AND OMISSIONS TO THE ARCHITECT CHECK ALL DIMENSIONS BEFORE FABRICATION REVISION DRAWN CHECKED DATE

**8 UNITS** 

(AREA = 83.98 m<sup>2</sup>)

-----

| CONTRACT:<br>KOLOLI SANDS | DRAWING No:         |    |
|---------------------------|---------------------|----|
|                           | DATE: 24-12-20      | 19 |
| KOLOLI<br>Address 2:      | DRAWN BY:           | ۹L |
| кмс                       | CHECKED BY:<br>MARC | ;0 |
|                           | SCALE: As indicate  | ed |
|                           | REVISION:           |    |